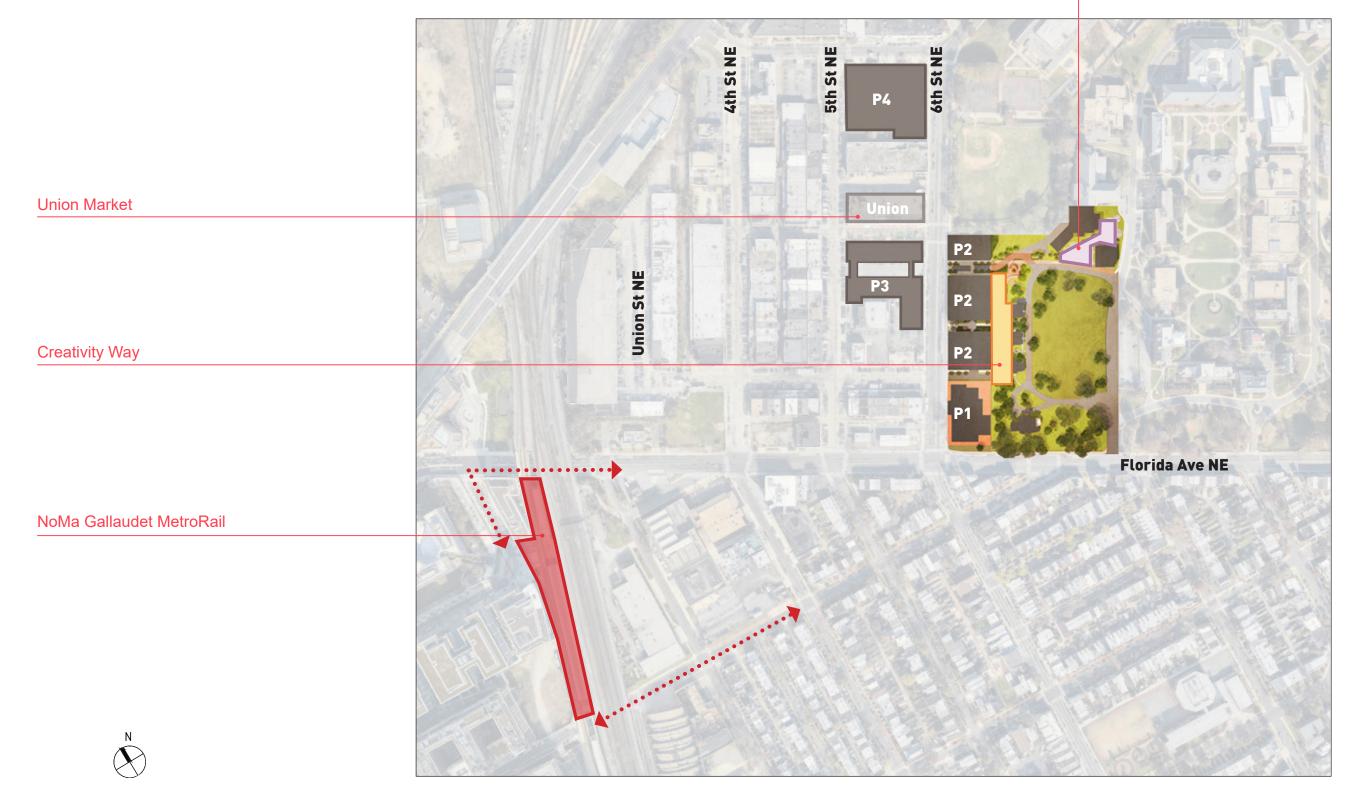

### Sections

| 1.0 | Existi            | ng Campus Plan Site Diagram                                                                 |
|-----|-------------------|---------------------------------------------------------------------------------------------|
| 2.0 | Propo             | osed Campus Plan Site Diagram                                                               |
| 3.0 | Propo             | osed Public Connections                                                                     |
|     | 3.1<br>3.2<br>3.3 | Context Plan Diagram - Neigl<br>Context Plan Diagram - Publi<br>Context Isometric Diagram - |
| 4.0 | Site F            | Photographs                                                                                 |
| 5.0 | Creat             | ivity Way Concept Material                                                                  |
| *   | 5.1<br>5.2        | Site Plan<br>Creativity Way Isometric                                                       |
| _   | 5.3               | Creativity Way Cross Section                                                                |
| *   | 5.4               | Creativity Way & Proposed Ca                                                                |
|     | 5.5<br>5.6        | Creativity Way Detailed Plan                                                                |
|     | 5.8<br>5.7        | Creativity Way Hardscape Pre<br>Creativity Way Planting Prece                               |
| *   | 5.8               | Creativity Way Wayfinding & A                                                               |
|     | 5.9               | Creativity Way Visuals                                                                      |
| 6.0 | Tapso             | ott Street Alignment - Existing                                                             |
| 7.0 | Tapsc             | ott Street Alignment - Propose                                                              |
|     | 7.1               | Proposed Delivery Vehicle Tra                                                               |
| 8.0 | Camp              | ous Boundary Adjustment                                                                     |
| 9.0 | Miller            | r Memorial                                                                                  |
|     | 9.1               | Miller Memorial Visuals                                                                     |