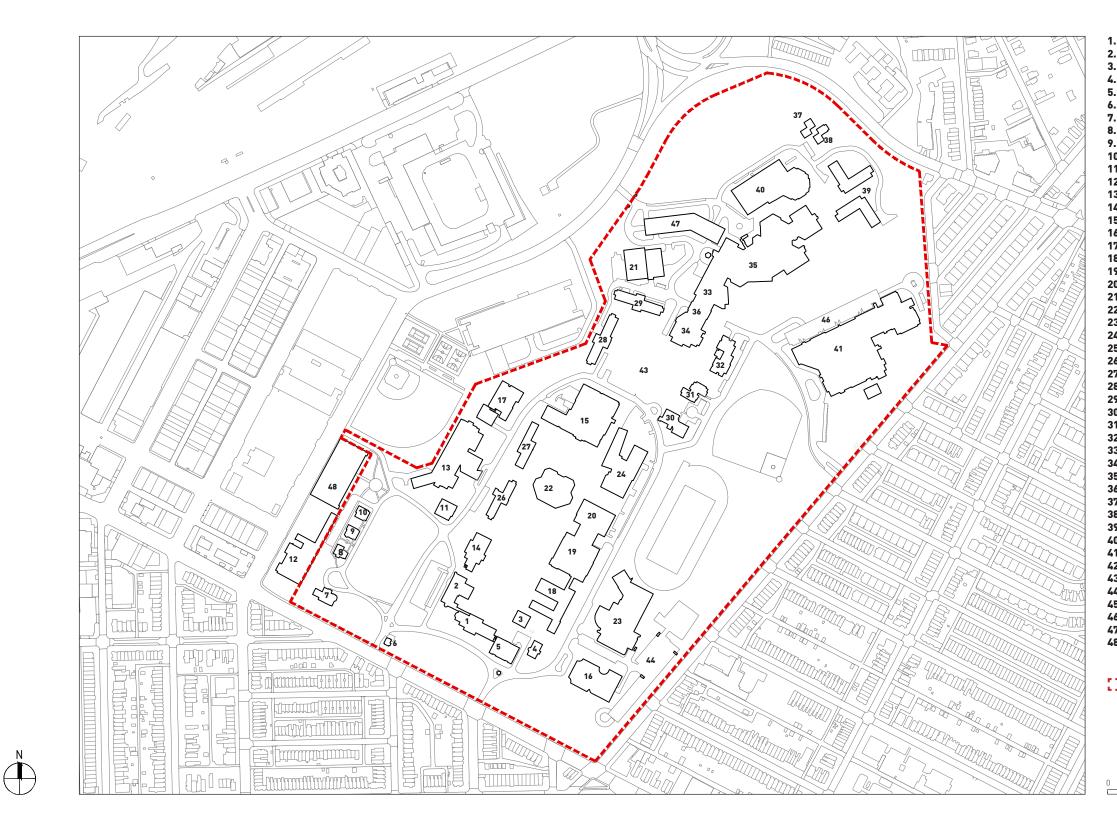

|          | Chapel Hall                                           |
|----------|-------------------------------------------------------|
| •        | College Hall                                          |
| •        | Dawes House<br>Kendall Hall                           |
|          | Fowler Hall                                           |
|          | Gate House                                            |
|          | EMG Residence                                         |
|          | Ballard House                                         |
|          | Fay House                                             |
| 0.<br>1. | Denison House<br>Peikoff Alumni House                 |
| 2.       | Appleby Building                                      |
| 3.       | Kellogg Conference Center                             |
| 4.       | EMG Memorial Building                                 |
| 5.       | Hall Memorial Building                                |
| 6.<br>-  | Elstad Auditorium                                     |
| 7.<br>8. | Washburn Fine Arts Building                           |
| o.<br>9. | Ely Hall<br>Student Union Building                    |
| ).<br>0. | Student Academic                                      |
| 1.       | Central Utilities Building                            |
| 2.       | Merril Learning Center                                |
| 3.       | Field House                                           |
| 4.<br>-  | Sorenson Language + Comm                              |
| 5.<br>6. | Penn Street<br>Peet Hall                              |
| o.<br>7. | Living Learning Residence Hall                        |
| 8.       | Ballard Hall - West                                   |
| 9.       | Ballard Hall - North                                  |
| 0.       | Clerc Hall                                            |
| 1.       | Benson Hall                                           |
| 2.<br>3. | Carlin Hall<br>Health Center                          |
| 3.<br>4. | University Dining Hall                                |
| 5.       | MSSD - Main                                           |
| 6.       | Central Receiving                                     |
| 7.       | MSSD House 100/200                                    |
| 8.       | MSSD House 300/400                                    |
| 9.<br>0. | MSSD Residence Hall                                   |
| u.<br>1. | MSSD Gym + Pool Building<br>Kendall Elementary School |
| 2.       | Security Kiosk                                        |
| 3.       | Grandstand                                            |
| 4.       | Field House Parking Garage                            |
| 5.       | Hanson Plaza Parking Garage                           |
| 6.<br>7  | KDES Parking Garage                                   |
| 7.<br>8. | MSSD Parking Garage<br>6th Street Parking             |
|          |                                                       |
|          |                                                       |
| 222      | Boundary of the residentially-zoned                   |
| · — -    | portion of Gallaudet's campus                         |
|          |                                                       |
|          |                                                       |
|          |                                                       |
|          |                                                       |
|          |                                                       |