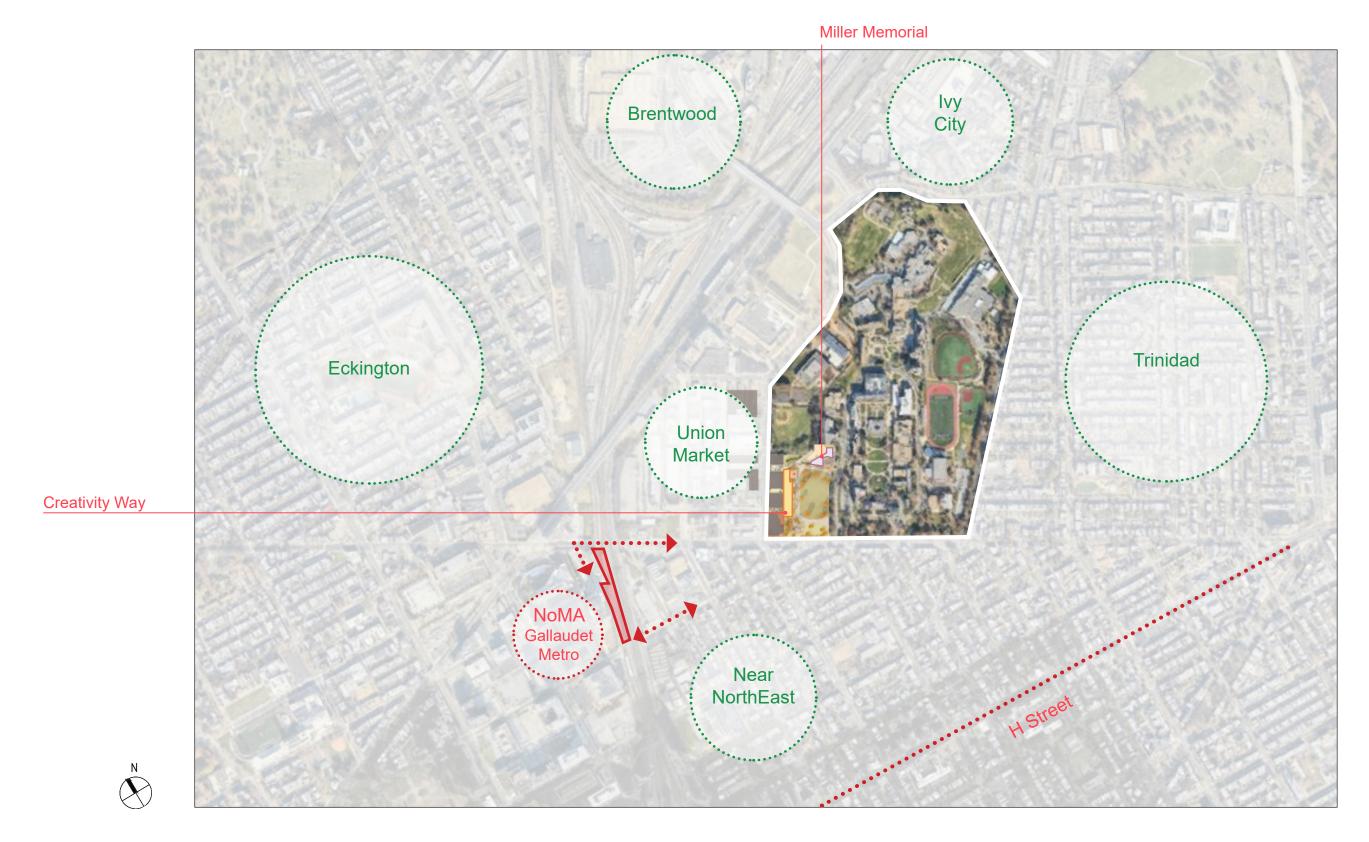

### Sections

| 1.0 | Existi            | ng Campus Plan Site Diagram                                                                 |
|-----|-------------------|---------------------------------------------------------------------------------------------|
| 2.0 | Propo             | osed Campus Plan Site Diagram                                                               |
| 3.0 | Propo             | osed Public Connections                                                                     |
|     | 3.1<br>3.2<br>3.3 | Context Plan Diagram - Neigl<br>Context Plan Diagram - Publi<br>Context Isometric Diagram - |
| 4.0 | Site F            | Photographs                                                                                 |
| 5.0 | Creat             | ivity Way Concept Material                                                                  |
| *   | 5.1<br>5.2        | Site Plan<br>Creativity Way Isometric                                                       |
| _   | 5.3               | Creativity Way Cross Section                                                                |
| *   | 5.4               | Creativity Way & Proposed Ca                                                                |
|     | 5.5<br>5.6        | Creativity Way Detailed Plan                                                                |
|     | 5.8<br>5.7        | Creativity Way Hardscape Pre<br>Creativity Way Planting Prece                               |
| *   | 5.8               | Creativity Way Wayfinding & A                                                               |
|     | 5.9               | Creativity Way Visuals                                                                      |
| 6.0 | Tapso             | ott Street Alignment - Existing                                                             |
| 7.0 | Tapsc             | ott Street Alignment - Propose                                                              |
|     | 7.1               | Proposed Delivery Vehicle Tra                                                               |
| 8.0 | Camp              | ous Boundary Adjustment                                                                     |
| 9.0 | Miller            | r Memorial                                                                                  |
|     | 9.1               | Miller Memorial Visuals                                                                     |