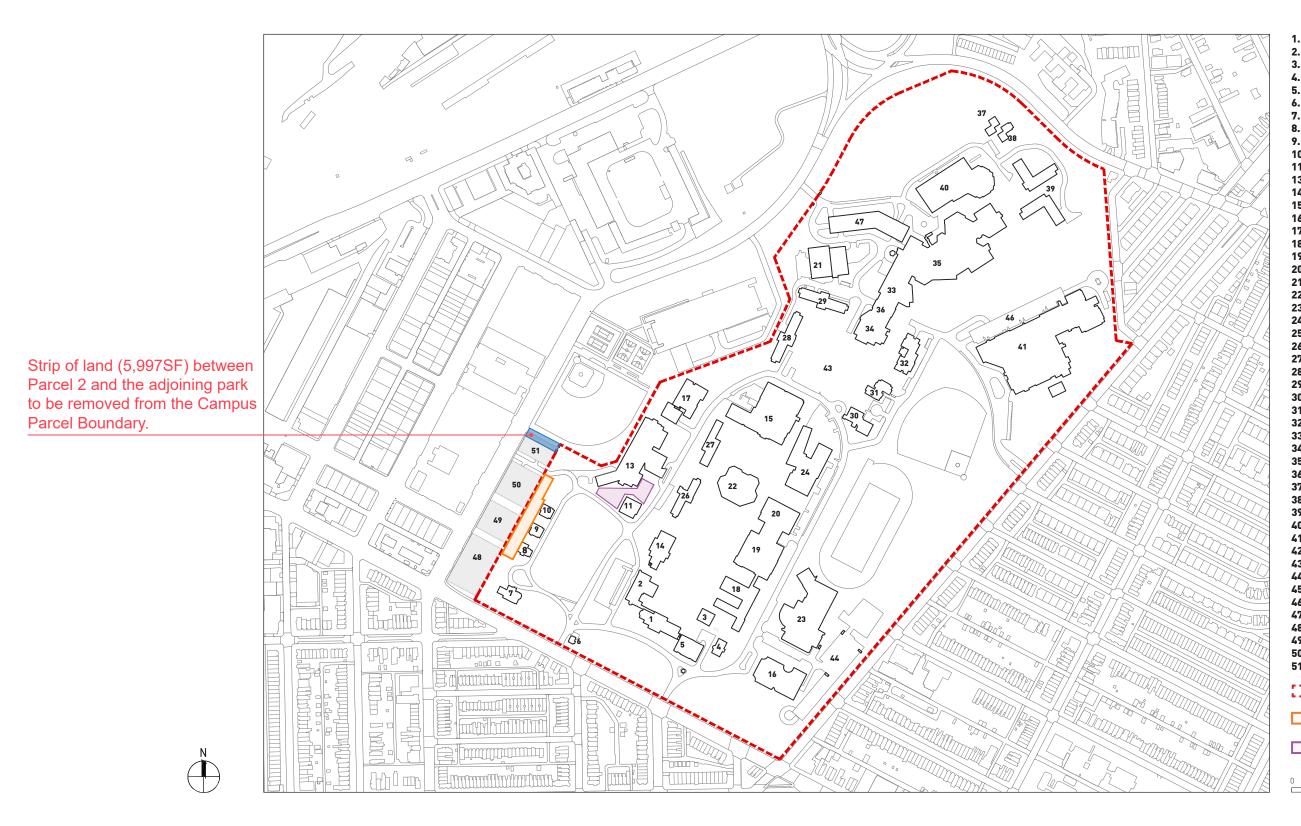

|          | Chapel Hall                                           |
|----------|-------------------------------------------------------|
| •        | College Hall                                          |
| •        | Dawes House<br>Kendall Hall                           |
|          | Fowler Hall                                           |
|          | Gate House                                            |
|          | EMG Residence                                         |
|          | Ballard House                                         |
|          | Fay House                                             |
| 0.<br>1. | Denison House<br>Peikoff Alumni House                 |
| 2.       | Appleby Building                                      |
| 3.       | Kellogg Conference Center                             |
| 4.       | EMG Memorial Building                                 |
| 5.       | Hall Memorial Building                                |
| 6.<br>-  | Elstad Auditorium                                     |
| 7.<br>8. | Washburn Fine Arts Building                           |
| o.<br>9. | Ely Hall<br>Student Union Building                    |
| ).<br>0. | Student Academic                                      |
| 1.       | Central Utilities Building                            |
| 2.       | Merril Learning Center                                |
| 3.       | Field House                                           |
| 4.<br>-  | Sorenson Language + Comm                              |
| 5.<br>6. | Penn Street<br>Peet Hall                              |
| o.<br>7. | Living Learning Residence Hall                        |
| 8.       | Ballard Hall - West                                   |
| 9.       | Ballard Hall - North                                  |
| 0.       | Clerc Hall                                            |
| 1.       | Benson Hall                                           |
| 2.<br>3. | Carlin Hall<br>Health Center                          |
| 3.<br>4. | University Dining Hall                                |
| 5.       | MSSD - Main                                           |
| 6.       | Central Receiving                                     |
| 7.       | MSSD House 100/200                                    |
| 8.       | MSSD House 300/400                                    |
| 9.<br>0. | MSSD Residence Hall                                   |
| u.<br>1. | MSSD Gym + Pool Building<br>Kendall Elementary School |
| 2.       | Security Kiosk                                        |
| 3.       | Grandstand                                            |
| 4.       | Field House Parking Garage                            |
| 5.       | Hanson Plaza Parking Garage                           |
| 6.<br>7  | KDES Parking Garage                                   |
| 7.<br>8. | MSSD Parking Garage<br>6th Street Parking             |
|          |                                                       |
|          |                                                       |
| 222      | Boundary of the residentially-zoned                   |
| · — -    | portion of Gallaudet's campus                         |
|          |                                                       |
|          |                                                       |
|          |                                                       |
|          |                                                       |
|          |                                                       |