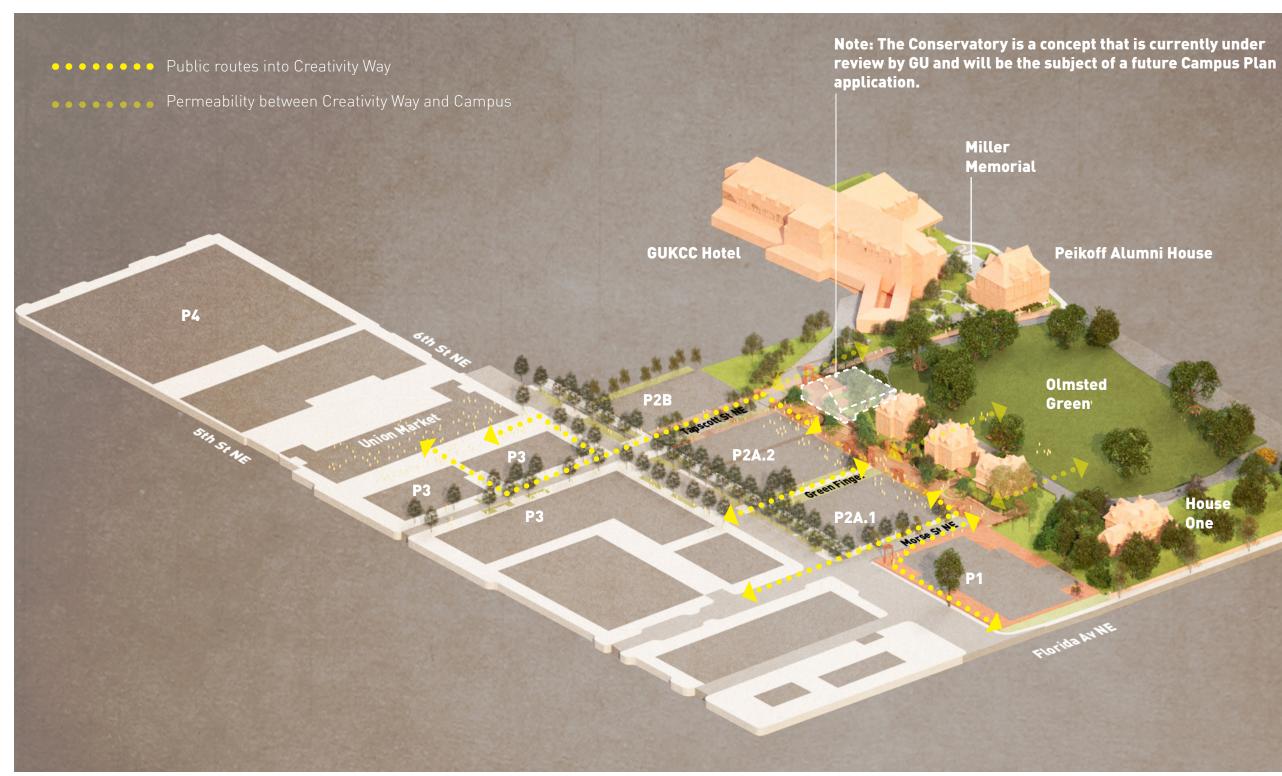

## \*

Following the public hearing on the 4th November '21, adjustments to the design of Creativity Way are illustrated through revised and supplementary drawings in this Campus Plan Amendment document. These have been made in response to comments and discussions from the Zoning Commision panel. The adjusted and supplementary pages are highlighted in a red box to the right.